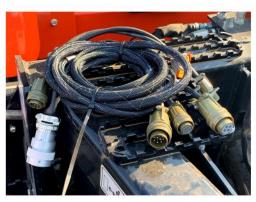

EG1-M

Tractor pulled box blades.

Machine Specific Kubota wiring harness makes installation simple and quick.

Intuitive control box display makes for easy operation.

Skid steer boxes and blades.