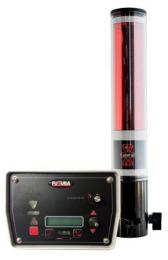

## **EconoGrade Series EG1-M**

Futtura has developed a cost effective machine control system that has been on the market for over 10 years around the globe. The EG1-M delivers simplicity, accuracy and job site durability at an economical price point.

| EG1-M                                                                        |                                                                                                                                                                                                                                                                                                                                                                                                                                                                                                                                                                                                                                                                                                                                                                                                                                                                                                                                                                                                                                                                                                                                                                                                                                                                                                                                                                                                                                                                                                                                                                                                                                                                                                                                                                                                                                                                                                                                                                                                                                                                                                                                |
|------------------------------------------------------------------------------|--------------------------------------------------------------------------------------------------------------------------------------------------------------------------------------------------------------------------------------------------------------------------------------------------------------------------------------------------------------------------------------------------------------------------------------------------------------------------------------------------------------------------------------------------------------------------------------------------------------------------------------------------------------------------------------------------------------------------------------------------------------------------------------------------------------------------------------------------------------------------------------------------------------------------------------------------------------------------------------------------------------------------------------------------------------------------------------------------------------------------------------------------------------------------------------------------------------------------------------------------------------------------------------------------------------------------------------------------------------------------------------------------------------------------------------------------------------------------------------------------------------------------------------------------------------------------------------------------------------------------------------------------------------------------------------------------------------------------------------------------------------------------------------------------------------------------------------------------------------------------------------------------------------------------------------------------------------------------------------------------------------------------------------------------------------------------------------------------------------------------------|
| RECEIVER DEADBAND                                                            | Selectable 0.003' - 0.098' (1mm -30mm)                                                                                                                                                                                                                                                                                                                                                                                                                                                                                                                                                                                                                                                                                                                                                                                                                                                                                                                                                                                                                                                                                                                                                                                                                                                                                                                                                                                                                                                                                                                                                                                                                                                                                                                                                                                                                                                                                                                                                                                                                                                                                         |
| RECEIVER ON GRADE POSITION ADJUSTMENT RANGE                                  | ±0.17' (5.4cm) From center of receiver                                                                                                                                                                                                                                                                                                                                                                                                                                                                                                                                                                                                                                                                                                                                                                                                                                                                                                                                                                                                                                                                                                                                                                                                                                                                                                                                                                                                                                                                                                                                                                                                                                                                                                                                                                                                                                                                                                                                                                                                                                                                                         |
| RECEIVER WEIGHT                                                              | 2.2 LBS (1 kg)                                                                                                                                                                                                                                                                                                                                                                                                                                                                                                                                                                                                                                                                                                                                                                                                                                                                                                                                                                                                                                                                                                                                                                                                                                                                                                                                                                                                                                                                                                                                                                                                                                                                                                                                                                                                                                                                                                                                                                                                                                                                                                                 |
| OVERALL RECEIVER SIZE                                                        | 15" (38.1cm) Height x 2.5" Diameter (6.35cm)                                                                                                                                                                                                                                                                                                                                                                                                                                                                                                                                                                                                                                                                                                                                                                                                                                                                                                                                                                                                                                                                                                                                                                                                                                                                                                                                                                                                                                                                                                                                                                                                                                                                                                                                                                                                                                                                                                                                                                                                                                                                                   |
| RECEIVER CAPTURE AREA                                                        | 6.5" (16.6cm)                                                                                                                                                                                                                                                                                                                                                                                                                                                                                                                                                                                                                                                                                                                                                                                                                                                                                                                                                                                                                                                                                                                                                                                                                                                                                                                                                                                                                                                                                                                                                                                                                                                                                                                                                                                                                                                                                                                                                                                                                                                                                                                  |
| RECEIVER MOUNT                                                               | Mounts to any 1 3/4" (4.45cm) Pipe                                                                                                                                                                                                                                                                                                                                                                                                                                                                                                                                                                                                                                                                                                                                                                                                                                                                                                                                                                                                                                                                                                                                                                                                                                                                                                                                                                                                                                                                                                                                                                                                                                                                                                                                                                                                                                                                                                                                                                                                                                                                                             |
| CONTROL BOX WEIGHT                                                           | 3.4 LBS (1.542 kg)                                                                                                                                                                                                                                                                                                                                                                                                                                                                                                                                                                                                                                                                                                                                                                                                                                                                                                                                                                                                                                                                                                                                                                                                                                                                                                                                                                                                                                                                                                                                                                                                                                                                                                                                                                                                                                                                                                                                                                                                                                                                                                             |
| CONTROL BOX SIZE                                                             | 7.5" (19.05cm) x 5.25" (13.34cm) x 3" (7.62cm)                                                                                                                                                                                                                                                                                                                                                                                                                                                                                                                                                                                                                                                                                                                                                                                                                                                                                                                                                                                                                                                                                                                                                                                                                                                                                                                                                                                                                                                                                                                                                                                                                                                                                                                                                                                                                                                                                                                                                                                                                                                                                 |
| OPERATING VOLTAGE                                                            | 10 to 30 V                                                                                                                                                                                                                                                                                                                                                                                                                                                                                                                                                                                                                                                                                                                                                                                                                                                                                                                                                                                                                                                                                                                                                                                                                                                                                                                                                                                                                                                                                                                                                                                                                                                                                                                                                                                                                                                                                                                                                                                                                                                                                                                     |
| NOMINAL CURRENT CONSUMPTION (EXCLUDING VALVE DRIVE)                          | 190 mA                                                                                                                                                                                                                                                                                                                                                                                                                                                                                                                                                                                                                                                                                                                                                                                                                                                                                                                                                                                                                                                                                                                                                                                                                                                                                                                                                                                                                                                                                                                                                                                                                                                                                                                                                                                                                                                                                                                                                                                                                                                                                                                         |
| NOMINAL VALVE CURRENT OUTPUT                                                 | 5A                                                                                                                                                                                                                                                                                                                                                                                                                                                                                                                                                                                                                                                                                                                                                                                                                                                                                                                                                                                                                                                                                                                                                                                                                                                                                                                                                                                                                                                                                                                                                                                                                                                                                                                                                                                                                                                                                                                                                                                                                                                                                                                             |
| NUMBER OF VALVE OUTPUTS                                                      | 2                                                                                                                                                                                                                                                                                                                                                                                                                                                                                                                                                                                                                                                                                                                                                                                                                                                                                                                                                                                                                                                                                                                                                                                                                                                                                                                                                                                                                                                                                                                                                                                                                                                                                                                                                                                                                                                                                                                                                                                                                                                                                                                              |
| VALVE TYPES SUPPORTED                                                        |                                                                                                                                                                                                                                                                                                                                                                                                                                                                                                                                                                                                                                                                                                                                                                                                                                                                                                                                                                                                                                                                                                                                                                                                                                                                                                                                                                                                                                                                                                                                                                                                                                                                                                                                                                                                                                                                                                                                                                                                                                                                                                                                |
| Proportional Time, Proportional Current 50Hz, Prop. C<br>SVC, Linear Actu    | . The state of the |
| FEATURES                                                                     |                                                                                                                                                                                                                                                                                                                                                                                                                                                                                                                                                                                                                                                                                                                                                                                                                                                                                                                                                                                                                                                                                                                                                                                                                                                                                                                                                                                                                                                                                                                                                                                                                                                                                                                                                                                                                                                                                                                                                                                                                                                                                                                                |
| Weather Proof Enclosure (IP65), Military Connectors, Adj<br>LED Indicator Li |                                                                                                                                                                                                                                                                                                                                                                                                                                                                                                                                                                                                                                                                                                                                                                                                                                                                                                                                                                                                                                                                                                                                                                                                                                                                                                                                                                                                                                                                                                                                                                                                                                                                                                                                                                                                                                                                                                                                                                                                                                                                                                                                |