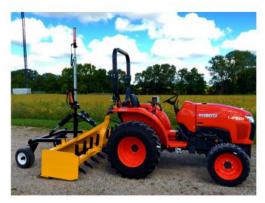

EG1-M

Tractor pulled box blades.

Machine Specific Kubota wiring harness makes installation simple and quick.

Intuitive control box display makes for easy operation.

Skid steer boxes and blades.