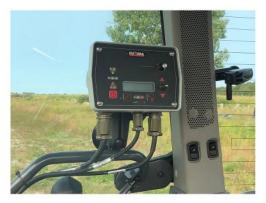

EG1-M

Tractor pulled box blades.

Machine Specific Kubota wiring harness makes installation simple and quick.

Intuitive control box display makes for easy operation.

Skid steer boxes and blades.