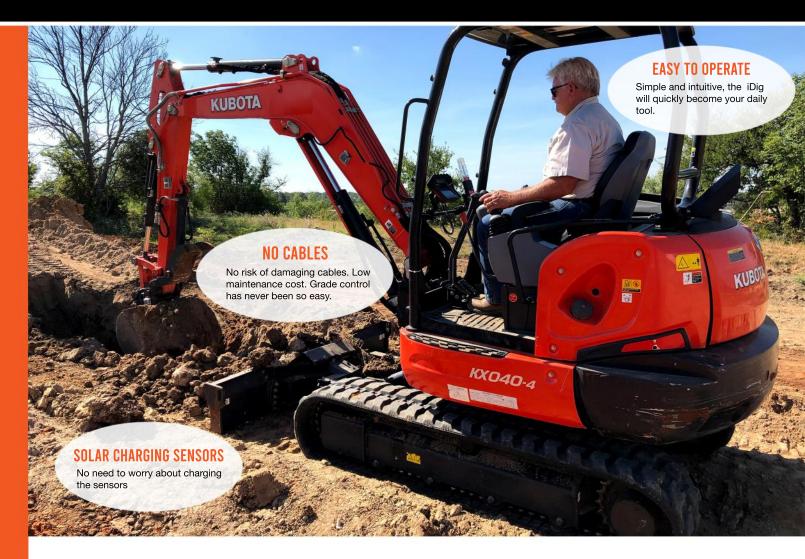

## **DIG WITH ACCURACY - INCREASE PRODUCTION**

"THE IDEAL ONE MAN CREW"

A grade control system simple to install, no cables, easy to move from a machine to another. For all applications, get the depth, the slope or the distance with a 3/8" accuracy without getting out of your cab.