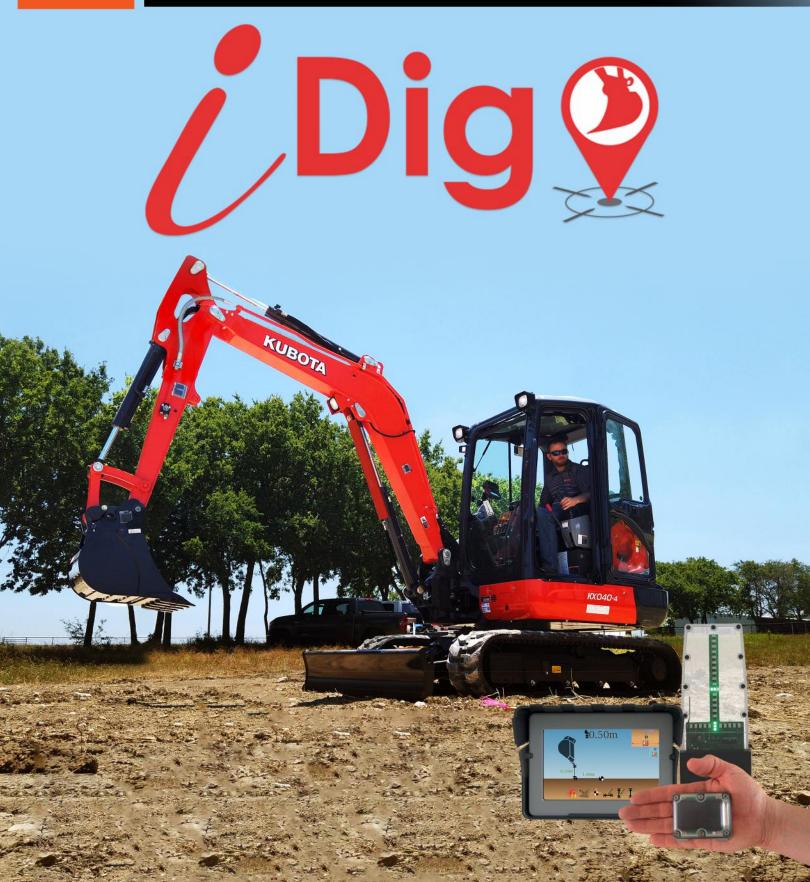

## **IDIG EXCAVATOR GRADE CONTROL**

## **DIG WITH ACCURACY - INCREASE PRODUCTION**

"THE IDEAL ONE MAN CREW"

A grade control system simple to install, no cables, easy to move from a machine to another. For all applications, get the depth, the slope or the distance with a 3/8" accuracy without getting out of your cab.