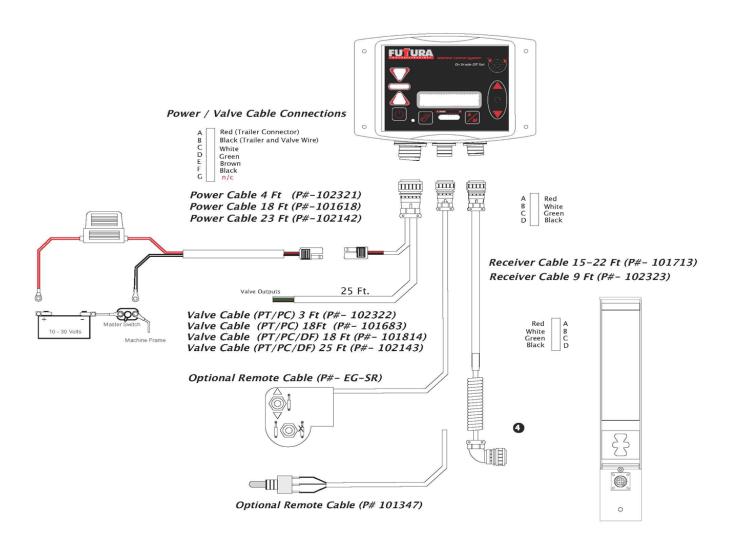

|                                                | Futtura Econograde Machine Control Systems                                              |           | MSRP                                           |
|------------------------------------------------|-----------------------------------------------------------------------------------------|-----------|------------------------------------------------|
| MODEL                                          | EG1 System w/Single Receiver                                                            | Ś         | 2,745.00                                       |
| KIT-EG1(F)                                     | Kit, EG1 - Complete Calles etg, Mounting Hardware, Carry Case and Basic Remote Switch   | \$        | 495.00                                         |
| CB-EG1(F)                                      | EG1 Control Box (Plastic Housing)                                                       | \$        | 810.00                                         |
| RC-EG1(F)                                      | EG Series Receiver 7"                                                                   | \$        | 1,440.00                                       |
| MODEL                                          | EG1-M System w/Single Receiver and Metal Housing                                        | \$        | 3,295.00                                       |
| KIT-EG1-M(F)                                   | Kit, EG1-M - Complete Cable Set, Mounting Hardware, Carry Case                          | \$        | 760.00                                         |
| CB-EG1-M(F)                                    | EG1 Control Box (Metal Housing)                                                         | <u>\$</u> | 1,095.00                                       |
| RC-EG1(F)                                      | EG Series Receiver 7"                                                                   | \$        | 1,440.00                                       |
| MODEL CO. C(E)                                 | EG2-5 System w/Single Receiver and Slope                                                | \$        | 4,745.00                                       |
| KIT-EG2-S(F)<br>CB-EG2(F)                      | Kit, EG2-S - Complete Cable Set, Mounting Hardware, Carry Case EG2 Control Box          | \$<br>\$  | 885.00<br>1,325.00                             |
| RC-EG1(F)                                      | EG Series Receiver 7"                                                                   | \$        | 1,440.00                                       |
| BS-10(F)                                       | Blade Sensor 10 Bit                                                                     | \$        | 1,095.00                                       |
| MODEL                                          | EG2-D System w/Dual Receiver                                                            | \$        | 5,295.00                                       |
| KIT-EG2-R(F)                                   | Kit, EG2-D - Complete Cable Set, Mounting Hardware, Carry Case                          | \$        | 1,090.00                                       |
| CB-EG2(F)                                      | EG2 Control Box                                                                         | \$        | 1,325.00                                       |
| RC-EG1(F)                                      | EG Series Receiver 7"                                                                   | \$        | 1,440.00                                       |
| RC-EG1(F)                                      | EG Series Receiver 7"                                                                   | \$        | 1,440.00                                       |
| MODEL                                          | Somero EG Series Receiver 7" NEW!                                                       |           | MSRP                                           |
| SR-S(F)                                        | EG Somero Receiver                                                                      | \$<br>\$  | 1,995.00                                       |
| 103225                                         | SR-S Receiver Coil Cord                                                                 | \$        | 435.00<br>MSRP                                 |
| MODEL<br>KIT-EG2-FM(KUB)                       | EG Installation Kits  Kit, Cable Set for BB30 Blade to Kubota 14-Pin Connector          | \$        | MSRP 1,090.00                                  |
| KIT-EG2-KB                                     | Kubota Skid Steer to Bobcat Attachment                                                  | \$        | 1,545.00                                       |
|                                                |                                                                                         | *         | _,_ 13.00                                      |
|                                                | Level Best Installation Kits                                                            |           | MSRP                                           |
| MODEL                                          | Push Grading Box Single Kits                                                            |           |                                                |
| EG1-LB-KUB-PS                                  | Kubota Front Mount Wire Harness Kit, Single                                             | \$        | 725.00                                         |
| EG1-LB-DER-PS                                  | John Deere Front Mount Wire Harness Kit, Single                                         | \$        | 725.00                                         |
| EG1-LB-CAT-PS                                  | CAT Front Mount Wire Harness Kit, Single                                                | \$        | 725.00                                         |
| EG1-LB-BCT-PS                                  | Bobcat Front Mount Wire Harness Kit, Single                                             | \$        | 725.00                                         |
| EG1-LB-TAK-PS<br>EG1-LB-JCB-PS                 | Takeuchi Front Mount Wire Harness Kit, Single  JCB Front Mount Wire Harness Kit, Single | \$        | 725.00<br>725.00                               |
| EG1-LB-ASV-PS                                  | AUS From Wount Wire Harness Kit, Single AVS From Wount Wire Harness Kit, Single         | \$        | 725.00                                         |
| EG1-LB-NH-PS                                   | New Holland Front Mount Wire Harness Kit, Single                                        | \$        | 725.00                                         |
| EG1-LB-WN-PS                                   | Wacker Neuson Front Mount Wire Harness Kit, Single                                      | \$        | 725.00                                         |
| EG1-LB-GHL-PS                                  | Gehl Front Mount Wire Harness Kit, Single                                               | \$        | 725.00                                         |
| MODEL                                          | Push Grading Box Dual Kits                                                              |           | MSRP                                           |
| EG2-LB-KUB-PD                                  | Kubota Front Mount Wire Harness Kit, Dual                                               | \$        | 1,095.00                                       |
| EG2-LB-DER-PD                                  | John Deere Front Mount Wire Harness Kit, Dual                                           | \$        | 1,095.00                                       |
| EG2-LB-CAT-PD<br>EG2-LB-BCT-PD                 | CAT Front Mount Wire Harness Kit, Dual  Bobcat Front Mount Wire Harness Kit, Dual       | \$<br>\$  | 1,095.00<br>1,095.00                           |
| EG2-LB-TAK-PD                                  | Takeuchi Front Mount Wire Harness Kit, Dual                                             | \$        | 1,095.00                                       |
| EG2-LB-JCB-PD                                  | JCB Front Mount Wire Harness Rit, Dual                                                  | \$        | 1,095.00                                       |
| EG2-LB-ASV-PD                                  | AVS Front Mount Wire Harness Kit, Dual                                                  | \$        | 1,095.00                                       |
| EG2-LB-NH-PD                                   | New Holland Front Mount Wire Harness Kit, Dual                                          | \$        | 1,095.00                                       |
| EG2-LB-WN-PD                                   | Wacker Neuson Front Mount Wire Harness Kit, Dual                                        | \$        | 1,095.00                                       |
| EG2-LB-GHL-PD                                  | Gehl Front Mount Wire Harness Kit, Dual                                                 | \$        | 1,095.00                                       |
| MODEL                                          | Tow Box Kits                                                                            |           | MSRP                                           |
| EG1M-TS                                        | Tow Behind Single Kit                                                                   | \$        | 3,325.00                                       |
| EG2D-TD                                        | Tow Behind Dual Kit                                                                     | \$        | 5,295.00                                       |
| MODEL                                          | Valve Cables with Connectors                                                            | s         | MSRP                                           |
| 102196-TD                                      | EG2 Valve Cable 18' w/ Deutsch Connectors                                               | \$        | 305.00<br>280.00                               |
| MODEL                                          | EG System Cables                                                                        | ,         | MSRP                                           |
| LWH07                                          | Kubota Front Mount Wire Harness                                                         | \$        | 680.00                                         |
| LWH07JDLB                                      | Wiring Harness – JD Skid Steer to Level Best Grader Attachment                          | \$        | 875.00                                         |
| 102198                                         | EG2/EG1-M Power Cable 18Ft                                                              | \$        | 195.00                                         |
| 102196                                         | EG2 Valve Cable 18Ft                                                                    | \$        | 290.00                                         |
| 102450                                         | EG1-M Valve Cable 18Ft                                                                  | \$        | 265.00                                         |
| 102196-28                                      | EG2 Valve Cable 28Ft                                                                    | \$        | 445.00                                         |
| 102740                                         | Topcon-EG Series Receiver Coil Clable                                                   | \$        | 325.00                                         |
| 102585                                         | Bullseye-EG Series Receiver Coil Cable  EG1 M Receiver Extension Cable 1951             | \$        | 325.00<br>133.00                               |
| 102445                                         | EG1-M Receiver Extension Cable 18Ft  EG2/EG1-M Receiver Coil Cable                      | \$<br>\$  | 441.00                                         |
| 102985                                         | Receiver Coil Cable for LR410                                                           | \$        | 325.00                                         |
| 102141                                         | 12' Sensor Cable (EG3 Series) NEWI                                                      | \$        | 135.00                                         |
|                                                |                                                                                         |           |                                                |
|                                                | 9' Receiver Cable w/ Coil (EG1)                                                         | \$        | 230.00                                         |
| 102323                                         | 9' Receiver Cable w/ Coil (EG1)  EG2 Node Cable 18Ft                                    | \$<br>\$  |                                                |
| 102323<br>102765<br>102820                     |                                                                                         | \$<br>\$  | 430.00<br>325.00                               |
| 102323<br>102765<br>102820<br>102980<br>102920 | EG2 Node Cable 18Ft                                                                     | \$        | 230.00<br>430.00<br>325.00<br>765.00<br>315.00 |