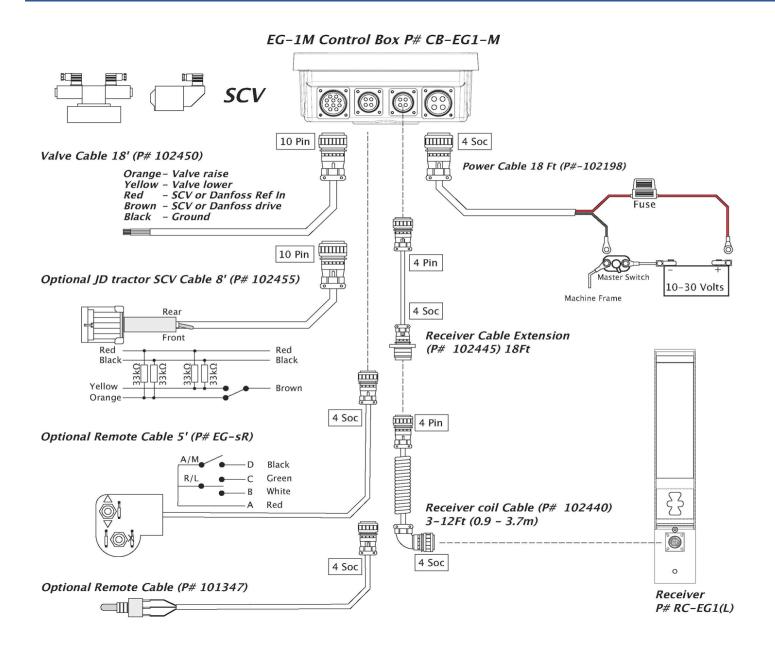

|                                                | Futtura Econograde Machine Control Systems                                              |           | MSRP                                           |
|------------------------------------------------|-----------------------------------------------------------------------------------------|-----------|------------------------------------------------|
| MODEL                                          | EG1 System w/Single Receiver                                                            | Ś         | 2,745.00                                       |
| KIT-EG1(F)                                     | Kit, EG1 - Complete Calles etg, Mounting Hardware, Carry Case and Basic Remote Switch   | \$        | 495.00                                         |
| CB-EG1(F)                                      | EG1 Control Box (Plastic Housing)                                                       | \$        | 810.00                                         |
| RC-EG1(F)                                      | EG Series Receiver 7"                                                                   | \$        | 1,440.00                                       |
| MODEL                                          | EG1-M System w/Single Receiver and Metal Housing                                        | \$        | 3,295.00                                       |
| KIT-EG1-M(F)                                   | Kit, EG1-M - Complete Cable Set, Mounting Hardware, Carry Case                          | \$        | 760.00                                         |
| CB-EG1-M(F)                                    | EG1 Control Box (Metal Housing)                                                         | <u>\$</u> | 1,095.00                                       |
| RC-EG1(F)                                      | EG Series Receiver 7"                                                                   | \$        | 1,440.00                                       |
| MODEL CO. C(E)                                 | EG2-5 System w/Single Receiver and Slope                                                | \$        | 4,745.00                                       |
| KIT-EG2-S(F)<br>CB-EG2(F)                      | Kit, EG2-S - Complete Cable Set, Mounting Hardware, Carry Case EG2 Control Box          | \$<br>\$  | 885.00<br>1,325.00                             |
| RC-EG1(F)                                      | EG Series Receiver 7"                                                                   | \$        | 1,440.00                                       |
| BS-10(F)                                       | Blade Sensor 10 Bit                                                                     | \$        | 1,095.00                                       |
| MODEL                                          | EG2-D System w/Dual Receiver                                                            | \$        | 5,295.00                                       |
| KIT-EG2-R(F)                                   | Kit, EG2-D - Complete Cable Set, Mounting Hardware, Carry Case                          | \$        | 1,090.00                                       |
| CB-EG2(F)                                      | EG2 Control Box                                                                         | \$        | 1,325.00                                       |
| RC-EG1(F)                                      | EG Series Receiver 7"                                                                   | \$        | 1,440.00                                       |
| RC-EG1(F)                                      | EG Series Receiver 7"                                                                   | \$        | 1,440.00                                       |
| MODEL                                          | Somero EG Series Receiver 7" NEW!                                                       |           | MSRP                                           |
| SR-S(F)                                        | EG Somero Receiver                                                                      | \$<br>\$  | 1,995.00                                       |
| 103225                                         | SR-S Receiver Coil Cord                                                                 | \$        | 435.00<br>MSRP                                 |
| MODEL<br>KIT-EG2-FM(KUB)                       | EG Installation Kits  Kit, Cable Set for BB30 Blade to Kubota 14-Pin Connector          | \$        | MSRP 1,090.00                                  |
| KIT-EG2-KB                                     | Kubota Skid Steer to Bobcat Attachment                                                  | \$        | 1,545.00                                       |
|                                                |                                                                                         | *         | _,_ 13.00                                      |
|                                                | Level Best Installation Kits                                                            |           | MSRP                                           |
| MODEL                                          | Push Grading Box Single Kits                                                            |           |                                                |
| EG1-LB-KUB-PS                                  | Kubota Front Mount Wire Harness Kit, Single                                             | \$        | 725.00                                         |
| EG1-LB-DER-PS                                  | John Deere Front Mount Wire Harness Kit, Single                                         | \$        | 725.00                                         |
| EG1-LB-CAT-PS                                  | CAT Front Mount Wire Harness Kit, Single                                                | \$        | 725.00                                         |
| EG1-LB-BCT-PS                                  | Bobcat Front Mount Wire Harness Kit, Single                                             | \$        | 725.00                                         |
| EG1-LB-TAK-PS<br>EG1-LB-JCB-PS                 | Takeuchi Front Mount Wire Harness Kit, Single  JCB Front Mount Wire Harness Kit, Single | \$        | 725.00<br>725.00                               |
| EG1-LB-ASV-PS                                  | AUS From Wount Wire Harness Kit, Single AVS From Wount Wire Harness Kit, Single         | \$        | 725.00                                         |
| EG1-LB-NH-PS                                   | New Holland Front Mount Wire Harness Kit, Single                                        | \$        | 725.00                                         |
| EG1-LB-WN-PS                                   | Wacker Neuson Front Mount Wire Harness Kit, Single                                      | \$        | 725.00                                         |
| EG1-LB-GHL-PS                                  | Gehl Front Mount Wire Harness Kit, Single                                               | \$        | 725.00                                         |
| MODEL                                          | Push Grading Box Dual Kits                                                              |           | MSRP                                           |
| EG2-LB-KUB-PD                                  | Kubota Front Mount Wire Harness Kit, Dual                                               | \$        | 1,095.00                                       |
| EG2-LB-DER-PD                                  | John Deere Front Mount Wire Harness Kit, Dual                                           | \$        | 1,095.00                                       |
| EG2-LB-CAT-PD<br>EG2-LB-BCT-PD                 | CAT Front Mount Wire Harness Kit, Dual  Bobcat Front Mount Wire Harness Kit, Dual       | \$<br>\$  | 1,095.00<br>1,095.00                           |
| EG2-LB-TAK-PD                                  | Takeuchi Front Mount Wire Harness Kit, Dual                                             | \$        | 1,095.00                                       |
| EG2-LB-JCB-PD                                  | JCB Front Mount Wire Harness Rit, Dual                                                  | \$        | 1,095.00                                       |
| EG2-LB-ASV-PD                                  | AVS Front Mount Wire Harness Kit, Dual                                                  | \$        | 1,095.00                                       |
| EG2-LB-NH-PD                                   | New Holland Front Mount Wire Harness Kit, Dual                                          | \$        | 1,095.00                                       |
| EG2-LB-WN-PD                                   | Wacker Neuson Front Mount Wire Harness Kit, Dual                                        | \$        | 1,095.00                                       |
| EG2-LB-GHL-PD                                  | Gehl Front Mount Wire Harness Kit, Dual                                                 | \$        | 1,095.00                                       |
| MODEL                                          | Tow Box Kits                                                                            |           | MSRP                                           |
| EG1M-TS                                        | Tow Behind Single Kit                                                                   | \$        | 3,325.00                                       |
| EG2D-TD                                        | Tow Behind Dual Kit                                                                     | \$        | 5,295.00                                       |
| MODEL                                          | Valve Cables with Connectors                                                            | s         | MSRP                                           |
| 102196-TD                                      | EG2 Valve Cable 18' w/ Deutsch Connectors                                               | \$        | 305.00<br>280.00                               |
| MODEL                                          | EG System Cables                                                                        | ,         | MSRP                                           |
| LWH07                                          | Kubota Front Mount Wire Harness                                                         | \$        | 680.00                                         |
| LWH07JDLB                                      | Wiring Harness – JD Skid Steer to Level Best Grader Attachment                          | \$        | 875.00                                         |
| 102198                                         | EG2/EG1-M Power Cable 18Ft                                                              | \$        | 195.00                                         |
| 102196                                         | EG2 Valve Cable 18Ft                                                                    | \$        | 290.00                                         |
| 102450                                         | EG1-M Valve Cable 18Ft                                                                  | \$        | 265.00                                         |
| 102196-28                                      | EG2 Valve Cable 28Ft                                                                    | \$        | 445.00                                         |
| 102740                                         | Topcon-EG Series Receiver Coil Clable                                                   | \$        | 325.00                                         |
| 102585                                         | Bullseye-EG Series Receiver Coil Cable  EG1 M Receiver Extension Cable 1951             | \$        | 325.00<br>133.00                               |
| 102445                                         | EG1-M Receiver Extension Cable 18Ft  EG2/EG1-M Receiver Coil Cable                      | \$<br>\$  | 441.00                                         |
| 102985                                         | Receiver Coil Cable for LR410                                                           | \$        | 325.00                                         |
| 102141                                         | 12' Sensor Cable (EG3 Series) NEWI                                                      | \$        | 135.00                                         |
|                                                |                                                                                         |           |                                                |
|                                                | 9' Receiver Cable w/ Coil (EG1)                                                         | \$        | 230.00                                         |
| 102323                                         | 9' Receiver Cable w/ Coil (EG1)  EG2 Node Cable 18Ft                                    | \$<br>\$  |                                                |
| 102323<br>102765<br>102820                     |                                                                                         | \$<br>\$  | 430.00<br>325.00                               |
| 102323<br>102765<br>102820<br>102980<br>102920 | EG2 Node Cable 18Ft                                                                     | \$        | 230.00<br>430.00<br>325.00<br>765.00<br>315.00 |

|                      | Futtura Econograde Machine Control Systems (Continued)                                 |         |          | MSRP                   |
|----------------------|----------------------------------------------------------------------------------------|---------|----------|------------------------|
| MODEL                | EG System Accessories                                                                  |         |          |                        |
| EG-SR                | Premium Remote Switch - Single                                                         |         | \$       | 275.00                 |
| EG-DR5               | EG Dual Remote, 10Ft                                                                   | NEW!    | \$       | 365.00                 |
| EG-DR<br>102890      | Premium Remote Switch - Dual  Ball A/M Remote Switch                                   |         | \$<br>\$ | 330.00<br>645.00       |
| EG-MAST(F)           | Manual Mast Only                                                                       |         | \$       | 525.00                 |
| EG-MAST-4            | Manual Mast, 4Ft                                                                       | NEW!    | \$       | 525.00                 |
| 102785               | Single Mast Mount - Kubota                                                             |         | \$       | 645.00                 |
| 102395               | Side-Mount Clamp for EG Receiver                                                       |         | \$       | 165.00                 |
| 102238               | EG2/EG1-M Ram Rail Mount 1.5" Ball                                                     |         | \$       | 40.00                  |
| 102237               | EG2/EG1 Ram Mount 1.5"                                                                 |         | \$       | 100.00                 |
| 101900               | EG2/EG1-M Control Box Mounting Bracket (U-Mount)                                       |         | \$       | 95.00                  |
| 102316               | EG2/EG1-M Carry Case                                                                   |         | \$       | 225.00                 |
| MODEL                | Futtura iDig Touch Systems                                                             |         |          | MSRP                   |
| XD610<br>XD611       | Futtura iDig Touch 2D System  Futtura iDig Touch 2D System w/ Big Combo Sensor         |         | \$<br>\$ | 11,550.00<br>12,175.00 |
| MODEL                | Futtura iDig Touch Machine Kits                                                        |         | ,        | MSRP                   |
| XD527                | iDig Machine Kit, Touch 2D (XD610)                                                     |         | \$       | 1,100.00               |
| XD528                | iDig Machine Kit, Touch 2D (XD611/XD612)                                               | NEW!    | \$       | 1,200.00               |
| MODEL                | Futtura iDig Touch Accessories                                                         |         |          | MSRP                   |
| XD403                | Tilt B Sensor Only                                                                     |         | \$       | 950.00                 |
| XD412                | Sensor Plate for Combo and 2D Sensors (Lever Style)                                    |         | \$       | 125.00                 |
| XD413                | Removal Key                                                                            | -       | \$       | 5.00                   |
| XD416                | Adhesive Tape                                                                          |         | \$       | 5.00                   |
| XD417                | Cleaning Pad                                                                           |         | \$       | 1.00                   |
| XD418                | Touch Connecting Cable                                                                 |         | \$       | 80.00                  |
| XD422                | Mini Sensor Plate (Lever Style)                                                        |         | \$       | 125.00                 |
| XD423                | Power Cable w/Cigarette Lighter Plug                                                   |         | \$       | 85.00                  |
| XD436                | Big Combo Plate                                                                        |         | \$       | 150.00                 |
| XD440                | Single Suction Cup & Mount  RAM Triple Suction Cup Base                                | MEMI    | \$<br>\$ | 85.00                  |
| AGB1320<br>XD441     | RAM Clamp Mount (for Windowless Cabs)                                                  | NEW!    | \$       | 175.00<br>80.00        |
| XD445                | LED Display                                                                            |         | \$       | 750.00                 |
| XD446                | LED Cradle                                                                             |         | \$       | 240.00                 |
| XD461                | Combo Sensor (w/o Plate)                                                               |         | \$       | 1,100.00               |
| XD462                | Big Combo Sensor (w/o Plate)                                                           |         | \$       | 1,800.00               |
| XD467                | Mini Sensor (w/o Plate)                                                                |         | \$       | 895.00                 |
| XD476                | 2D Sensor (w/o plate)                                                                  | NEW!    | \$       | 2,600.00               |
| ***                  | Enthura iDia Connect Systems                                                           |         |          | MCDD                   |
| MODEL                | Futtura iDig Connect Systems                                                           | NEW     |          | MSRP                   |
| CT740<br>CT741       | iDig CT740 Connect 2D/3D System  iDig CT741 Connect 2D/3D System w/ Large Combo Sensor | NEW!    | \$<br>\$ | 14,500.00<br>15,300.00 |
| MODEL                | Futtura iDig Connect Machine Kits                                                      | INEW!   | ,        | MSRP                   |
| BT527                | iDig Machine Kit, Connect (CT740)                                                      | NEW!    | \$       | 2,200.00               |
| BT528                | iDig Machine Kit, Connect (CT741)                                                      | NEW!    | \$       | 2,300.00               |
| MODEL                | Futtura iDig Connect Accessories                                                       | 775.001 | Ť        | MSRP                   |
| XD448                | Control Box to Steelwrist Module                                                       | NEW!    | \$       | 220.00                 |
| BT142                | Connect Series Control Box                                                             | NEW!    | \$       | 6,500.00               |
| BT143                | Bluetooth Base for Connect Systems                                                     | NEW!    | \$       | 700.00                 |
| BT445                | LED Display Bluetooth for Connect Systems                                              | NEW!    | \$       | 1,150.00               |
| BT144                | Bluetooth Mini-Sensor w/o Plate                                                        | NEW!    | \$       | 1,200.00               |
| BT145                | Bluetooth Combo-Sensor w/o Plate                                                       | NEW!    | \$       | 1,400.00               |
| BT147                | Bluetooth Large Combo Sensor w/o Plate                                                 | NEW!    | \$       | 2,200.00               |
| XD443                | iDig Square Plate w/ Ball Mount                                                        | NEW!    | \$       | 95.00                  |
| XD470                | Pivot Target                                                                           |         | \$       | 65.00                  |
| XD471                | Extension Pole, 2 Pcs                                                                  |         | \$       | 95.00                  |
| XD477<br>XD478       | Adaptor 5/8" to 5/8" Adaptor 5/8" to 1/4"                                              |         | \$<br>\$ | 40.00<br>15.00         |
| XD478<br>XD484       | Adaptor 5/8 to 1/4"  Soft-Sided Carrying Case                                          | NEW!    | \$       | 120.00                 |
| XD525                | Laser Pointer                                                                          | NEW!    | \$       | 390.00                 |
| XD542                | Control Box Touch 2D                                                                   |         | \$       | 5,000.00               |
| XD548                | Control Box Cradle, Touch (New Style)                                                  |         | \$       | 305.00                 |
| XD598                | Tilt Bucket Kit w/ Tilt B Sensor                                                       |         | \$       | 1,800.00               |
| 9625-5000-MCS        | Protective Weldment, Large Sensors (Keyed Plates Only)                                 |         | \$       | 80.00                  |
| 9625-5001-MCS        | Protective Weldment, Small Sensors (Keyed Plates Only)                                 |         | \$       | 80.00                  |
| 9625-5002-MCS        | Protective Weldment, Small Sensor (Key or Lever Style)                                 |         | \$       | 80.00                  |
| 9625-5003-MCS        | Protective Weldment, Large Sensor (Key or Lever Style)                                 |         | \$       | 80.00                  |
| 99130018             | Sensor Plate, Large (XD412 Key Style)                                                  |         | \$       | 126.00                 |
| 99130019-1           | Sensor Plate, Mini (XD422 Key Style)                                                   |         | \$       | 126.00                 |
| 99130145<br>99130238 | Lever for Sensor Plates  CAN Cable Reinforced, 5M (For Engcon Applications)            |         | \$<br>\$ | 10.00<br>225.00        |
| 99130238<br>MODEL    | Futtura iDig Demo & Test Tools                                                         |         | \$       | 225.00<br>MSRP         |
| XD433                | Kit, Sensor Charger                                                                    |         | \$       | 375.00                 |
|                      | nity sensor energe.                                                                    |         |          |                        |
|                      | Charging Unit for Sensor                                                               |         | ς        | 185 NN                 |
| XD434<br>XD455       | Charging Unit for Sensor  Demo Excavator in Trolley Carrying Case                      |         | \$<br>\$ | 185.00<br>595.00       |