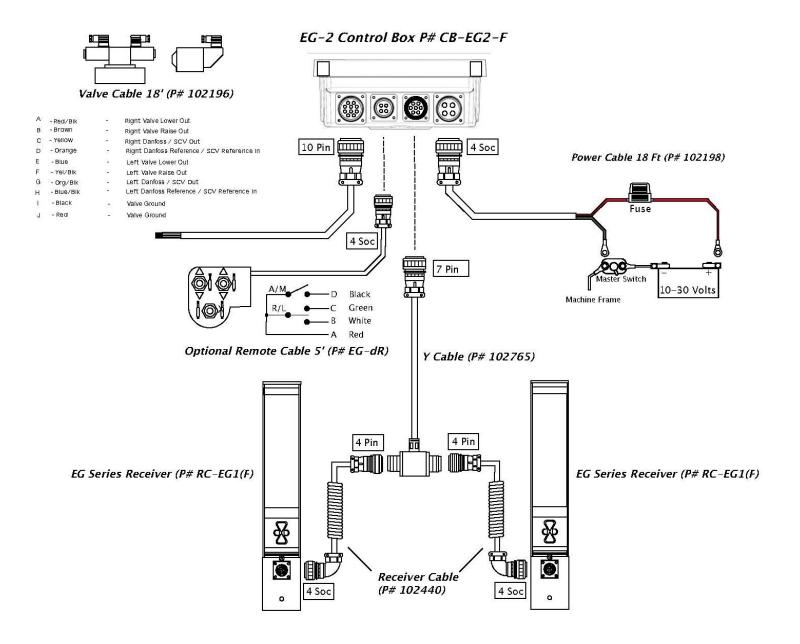

|                                                | Futtura Econograde Machine Control Systems                                              |           | MSRP                                           |
|------------------------------------------------|-----------------------------------------------------------------------------------------|-----------|------------------------------------------------|
| MODEL                                          | EG1 System w/Single Receiver                                                            | Ś         | 2,745.00                                       |
| KIT-EG1(F)                                     | Kit, EG1 - Complete Calles etg, Mounting Hardware, Carry Case and Basic Remote Switch   | \$        | 495.00                                         |
| CB-EG1(F)                                      | EG1 Control Box (Plastic Housing)                                                       | \$        | 810.00                                         |
| RC-EG1(F)                                      | EG Series Receiver 7"                                                                   | \$        | 1,440.00                                       |
| MODEL                                          | EG1-M System w/Single Receiver and Metal Housing                                        | \$        | 3,295.00                                       |
| KIT-EG1-M(F)                                   | Kit, EG1-M - Complete Cable Set, Mounting Hardware, Carry Case                          | \$        | 760.00                                         |
| CB-EG1-M(F)                                    | EG1 Control Box (Metal Housing)                                                         | <u>\$</u> | 1,095.00                                       |
| RC-EG1(F)                                      | EG Series Receiver 7"                                                                   | \$        | 1,440.00                                       |
| MODEL CO. C(E)                                 | EG2-5 System w/Single Receiver and Slope                                                | \$        | 4,745.00                                       |
| KIT-EG2-S(F)<br>CB-EG2(F)                      | Kit, EG2-S - Complete Cable Set, Mounting Hardware, Carry Case EG2 Control Box          | \$<br>\$  | 885.00<br>1,325.00                             |
| RC-EG1(F)                                      | EG Series Receiver 7"                                                                   | \$        | 1,440.00                                       |
| BS-10(F)                                       | Blade Sensor 10 Bit                                                                     | \$        | 1,095.00                                       |
| MODEL                                          | EG2-D System w/Dual Receiver                                                            | \$        | 5,295.00                                       |
| KIT-EG2-R(F)                                   | Kit, EG2-D - Complete Cable Set, Mounting Hardware, Carry Case                          | \$        | 1,090.00                                       |
| CB-EG2(F)                                      | EG2 Control Box                                                                         | \$        | 1,325.00                                       |
| RC-EG1(F)                                      | EG Series Receiver 7"                                                                   | \$        | 1,440.00                                       |
| RC-EG1(F)                                      | EG Series Receiver 7"                                                                   | \$        | 1,440.00                                       |
| MODEL                                          | Somero EG Series Receiver 7" NEW!                                                       |           | MSRP                                           |
| SR-S(F)                                        | EG Somero Receiver                                                                      | \$<br>\$  | 1,995.00                                       |
| 103225                                         | SR-S Receiver Coil Cord                                                                 | \$        | 435.00<br>MSRP                                 |
| MODEL<br>KIT-EG2-FM(KUB)                       | EG Installation Kits  Kit, Cable Set for BB30 Blade to Kubota 14-Pin Connector          | \$        | MSRP 1,090.00                                  |
| KIT-EG2-KB                                     | Kubota Skid Steer to Bobcat Attachment                                                  | \$        | 1,545.00                                       |
|                                                |                                                                                         | *         | _,_ 13.00                                      |
|                                                | Level Best Installation Kits                                                            |           | MSRP                                           |
| MODEL                                          | Push Grading Box Single Kits                                                            |           |                                                |
| EG1-LB-KUB-PS                                  | Kubota Front Mount Wire Harness Kit, Single                                             | \$        | 725.00                                         |
| EG1-LB-DER-PS                                  | John Deere Front Mount Wire Harness Kit, Single                                         | \$        | 725.00                                         |
| EG1-LB-CAT-PS                                  | CAT Front Mount Wire Harness Kit, Single                                                | \$        | 725.00                                         |
| EG1-LB-BCT-PS                                  | Bobcat Front Mount Wire Harness Kit, Single                                             | \$        | 725.00                                         |
| EG1-LB-TAK-PS<br>EG1-LB-JCB-PS                 | Takeuchi Front Mount Wire Harness Kit, Single  JCB Front Mount Wire Harness Kit, Single | \$        | 725.00<br>725.00                               |
| EG1-LB-ASV-PS                                  | AUS From Wount Wire Harness Kit, Single AVS From Wount Wire Harness Kit, Single         | \$        | 725.00                                         |
| EG1-LB-NH-PS                                   | New Holland Front Mount Wire Harness Kit, Single                                        | \$        | 725.00                                         |
| EG1-LB-WN-PS                                   | Wacker Neuson Front Mount Wire Harness Kit, Single                                      | \$        | 725.00                                         |
| EG1-LB-GHL-PS                                  | Gehl Front Mount Wire Harness Kit, Single                                               | \$        | 725.00                                         |
| MODEL                                          | Push Grading Box Dual Kits                                                              |           | MSRP                                           |
| EG2-LB-KUB-PD                                  | Kubota Front Mount Wire Harness Kit, Dual                                               | \$        | 1,095.00                                       |
| EG2-LB-DER-PD                                  | John Deere Front Mount Wire Harness Kit, Dual                                           | \$        | 1,095.00                                       |
| EG2-LB-CAT-PD<br>EG2-LB-BCT-PD                 | CAT Front Mount Wire Harness Kit, Dual  Bobcat Front Mount Wire Harness Kit, Dual       | \$<br>\$  | 1,095.00<br>1,095.00                           |
| EG2-LB-TAK-PD                                  | Takeuchi Front Mount Wire Harness Kit, Dual                                             | \$        | 1,095.00                                       |
| EG2-LB-JCB-PD                                  | JCB Front Mount Wire Harness Rit, Dual                                                  | \$        | 1,095.00                                       |
| EG2-LB-ASV-PD                                  | AVS Front Mount Wire Harness Kit, Dual                                                  | \$        | 1,095.00                                       |
| EG2-LB-NH-PD                                   | New Holland Front Mount Wire Harness Kit, Dual                                          | \$        | 1,095.00                                       |
| EG2-LB-WN-PD                                   | Wacker Neuson Front Mount Wire Harness Kit, Dual                                        | \$        | 1,095.00                                       |
| EG2-LB-GHL-PD                                  | Gehl Front Mount Wire Harness Kit, Dual                                                 | \$        | 1,095.00                                       |
| MODEL                                          | Tow Box Kits                                                                            |           | MSRP                                           |
| EG1M-TS                                        | Tow Behind Single Kit                                                                   | \$        | 3,325.00                                       |
| EG2D-TD                                        | Tow Behind Dual Kit                                                                     | \$        | 5,295.00                                       |
| MODEL                                          | Valve Cables with Connectors                                                            | s         | MSRP                                           |
| 102196-TD                                      | EG2 Valve Cable 18' w/ Deutsch Connectors                                               | \$        | 305.00<br>280.00                               |
| MODEL                                          | EG System Cables                                                                        | ,         | MSRP                                           |
| LWH07                                          | Kubota Front Mount Wire Harness                                                         | \$        | 680.00                                         |
| LWH07JDLB                                      | Wiring Harness – JD Skid Steer to Level Best Grader Attachment                          | \$        | 875.00                                         |
| 102198                                         | EG2/EG1-M Power Cable 18Ft                                                              | \$        | 195.00                                         |
| 102196                                         | EG2 Valve Cable 18Ft                                                                    | \$        | 290.00                                         |
| 102450                                         | EG1-M Valve Cable 18Ft                                                                  | \$        | 265.00                                         |
| 102196-28                                      | EG2 Valve Cable 28Ft                                                                    | \$        | 445.00                                         |
| 102740                                         | Topcon-EG Series Receiver Coil Clable                                                   | \$        | 325.00                                         |
| 102585                                         | Bullseye-EG Series Receiver Coil Cable  EG1 M Receiver Extension Cable 1951             | \$        | 325.00<br>133.00                               |
| 102445                                         | EG1-M Receiver Extension Cable 18Ft  EG2/EG1-M Receiver Coil Cable                      | \$<br>\$  | 441.00                                         |
| 102985                                         | Receiver Coil Cable for LR410                                                           | \$        | 325.00                                         |
| 102141                                         | 12' Sensor Cable (EG3 Series) NEWI                                                      | \$        | 135.00                                         |
|                                                |                                                                                         |           |                                                |
|                                                | 9' Receiver Cable w/ Coil (EG1)                                                         | \$        | 230.00                                         |
| 102323                                         | 9' Receiver Cable w/ Coil (EG1)  EG2 Node Cable 18Ft                                    | \$<br>\$  |                                                |
| 102323<br>102765<br>102820                     |                                                                                         | \$<br>\$  | 430.00<br>325.00                               |
| 102323<br>102765<br>102820<br>102980<br>102920 | EG2 Node Cable 18Ft                                                                     | \$        | 230.00<br>430.00<br>325.00<br>765.00<br>315.00 |

|                      | Futtura Econograde Machine Control Systems (Continued)                                 |         |          | MSRP                   |
|----------------------|----------------------------------------------------------------------------------------|---------|----------|------------------------|
| MODEL                | EG System Accessories                                                                  |         |          |                        |
| EG-SR                | Premium Remote Switch - Single                                                         |         | \$       | 275.00                 |
| EG-DR5               | EG Dual Remote, 10Ft                                                                   | NEW!    | \$       | 365.00                 |
| EG-DR<br>102890      | Premium Remote Switch - Dual  Ball A/M Remote Switch                                   |         | \$<br>\$ | 330.00<br>645.00       |
| EG-MAST(F)           | Manual Mast Only                                                                       |         | \$       | 525.00                 |
| EG-MAST-4            | Manual Mast, 4Ft                                                                       | NEW!    | \$       | 525.00                 |
| 102785               | Single Mast Mount - Kubota                                                             |         | \$       | 645.00                 |
| 102395               | Side-Mount Clamp for EG Receiver                                                       |         | \$       | 165.00                 |
| 102238               | EG2/EG1-M Ram Rail Mount 1.5" Ball                                                     |         | \$       | 40.00                  |
| 102237               | EG2/EG1 Ram Mount 1.5"                                                                 |         | \$       | 100.00                 |
| 101900               | EG2/EG1-M Control Box Mounting Bracket (U-Mount)                                       |         | \$       | 95.00                  |
| 102316               | EG2/EG1-M Carry Case                                                                   |         | \$       | 225.00                 |
| MODEL                | Futtura iDig Touch Systems                                                             |         |          | MSRP                   |
| XD610<br>XD611       | Futtura iDig Touch 2D System  Futtura iDig Touch 2D System w/ Big Combo Sensor         |         | \$<br>\$ | 11,550.00<br>12,175.00 |
| MODEL                | Futtura iDig Touch Machine Kits                                                        |         | ,        | MSRP                   |
| XD527                | iDig Machine Kit, Touch 2D (XD610)                                                     |         | \$       | 1,100.00               |
| XD528                | iDig Machine Kit, Touch 2D (XD611/XD612)                                               | NEW!    | \$       | 1,200.00               |
| MODEL                | Futtura iDig Touch Accessories                                                         |         |          | MSRP                   |
| XD403                | Tilt B Sensor Only                                                                     |         | \$       | 950.00                 |
| XD412                | Sensor Plate for Combo and 2D Sensors (Lever Style)                                    |         | \$       | 125.00                 |
| XD413                | Removal Key                                                                            | -       | \$       | 5.00                   |
| XD416                | Adhesive Tape                                                                          |         | \$       | 5.00                   |
| XD417                | Cleaning Pad                                                                           |         | \$       | 1.00                   |
| XD418                | Touch Connecting Cable                                                                 |         | \$       | 80.00                  |
| XD422                | Mini Sensor Plate (Lever Style)                                                        |         | \$       | 125.00                 |
| XD423                | Power Cable w/Cigarette Lighter Plug                                                   |         | \$       | 85.00                  |
| XD436                | Big Combo Plate                                                                        |         | \$       | 150.00                 |
| XD440                | Single Suction Cup & Mount  RAM Triple Suction Cup Base                                | MEMI    | \$<br>\$ | 85.00                  |
| AGB1320<br>XD441     | RAM Clamp Mount (for Windowless Cabs)                                                  | NEW!    | \$       | 175.00<br>80.00        |
| XD445                | LED Display                                                                            |         | \$       | 750.00                 |
| XD446                | LED Cradle                                                                             |         | \$       | 240.00                 |
| XD461                | Combo Sensor (w/o Plate)                                                               |         | \$       | 1,100.00               |
| XD462                | Big Combo Sensor (w/o Plate)                                                           |         | \$       | 1,800.00               |
| XD467                | Mini Sensor (w/o Plate)                                                                |         | \$       | 895.00                 |
| XD476                | 2D Sensor (w/o plate)                                                                  | NEW!    | \$       | 2,600.00               |
| ***                  | Enthura iDia Connect Systems                                                           |         |          | MCDD                   |
| MODEL                | Futtura iDig Connect Systems                                                           | NEW     |          | MSRP                   |
| CT740<br>CT741       | iDig CT740 Connect 2D/3D System  iDig CT741 Connect 2D/3D System w/ Large Combo Sensor | NEW!    | \$<br>\$ | 14,500.00<br>15,300.00 |
| MODEL                | Futtura iDig Connect Machine Kits                                                      | INEW!   | ,        | MSRP                   |
| BT527                | iDig Machine Kit, Connect (CT740)                                                      | NEW!    | \$       | 2,200.00               |
| BT528                | iDig Machine Kit, Connect (CT741)                                                      | NEW!    | \$       | 2,300.00               |
| MODEL                | Futtura iDig Connect Accessories                                                       | 775.001 | Ť        | MSRP                   |
| XD448                | Control Box to Steelwrist Module                                                       | NEW!    | \$       | 220.00                 |
| BT142                | Connect Series Control Box                                                             | NEW!    | \$       | 6,500.00               |
| BT143                | Bluetooth Base for Connect Systems                                                     | NEW!    | \$       | 700.00                 |
| BT445                | LED Display Bluetooth for Connect Systems                                              | NEW!    | \$       | 1,150.00               |
| BT144                | Bluetooth Mini-Sensor w/o Plate                                                        | NEW!    | \$       | 1,200.00               |
| BT145                | Bluetooth Combo-Sensor w/o Plate                                                       | NEW!    | \$       | 1,400.00               |
| BT147                | Bluetooth Large Combo Sensor w/o Plate                                                 | NEW!    | \$       | 2,200.00               |
| XD443                | iDig Square Plate w/ Ball Mount                                                        | NEW!    | \$       | 95.00                  |
| XD470                | Pivot Target                                                                           |         | \$       | 65.00                  |
| XD471                | Extension Pole, 2 Pcs                                                                  |         | \$       | 95.00                  |
| XD477<br>XD478       | Adaptor 5/8" to 5/8" Adaptor 5/8" to 1/4"                                              |         | \$<br>\$ | 40.00<br>15.00         |
| XD478<br>XD484       | Adaptor 5/8 to 1/4"  Soft-Sided Carrying Case                                          | NEW!    | \$       | 120.00                 |
| XD525                | Laser Pointer                                                                          | NEW!    | \$       | 390.00                 |
| XD542                | Control Box Touch 2D                                                                   |         | \$       | 5,000.00               |
| XD548                | Control Box Cradle, Touch (New Style)                                                  |         | \$       | 305.00                 |
| XD598                | Tilt Bucket Kit w/ Tilt B Sensor                                                       |         | \$       | 1,800.00               |
| 9625-5000-MCS        | Protective Weldment, Large Sensors (Keyed Plates Only)                                 |         | \$       | 80.00                  |
| 9625-5001-MCS        | Protective Weldment, Small Sensors (Keyed Plates Only)                                 |         | \$       | 80.00                  |
| 9625-5002-MCS        | Protective Weldment, Small Sensor (Key or Lever Style)                                 |         | \$       | 80.00                  |
| 9625-5003-MCS        | Protective Weldment, Large Sensor (Key or Lever Style)                                 |         | \$       | 80.00                  |
| 99130018             | Sensor Plate, Large (XD412 Key Style)                                                  |         | \$       | 126.00                 |
| 99130019-1           | Sensor Plate, Mini (XD422 Key Style)                                                   |         | \$       | 126.00                 |
| 99130145<br>99130238 | Lever for Sensor Plates  CAN Cable Reinforced, 5M (For Engcon Applications)            |         | \$<br>\$ | 10.00<br>225.00        |
| 99130238<br>MODEL    | Futtura iDig Demo & Test Tools                                                         |         | \$       | 225.00<br>MSRP         |
| XD433                | Kit, Sensor Charger                                                                    |         | \$       | 375.00                 |
|                      | nity sensor energe.                                                                    |         |          |                        |
|                      | Charging Unit for Sensor                                                               |         | ς        | 185 NN                 |
| XD434<br>XD455       | Charging Unit for Sensor  Demo Excavator in Trolley Carrying Case                      |         | \$<br>\$ | 185.00<br>595.00       |