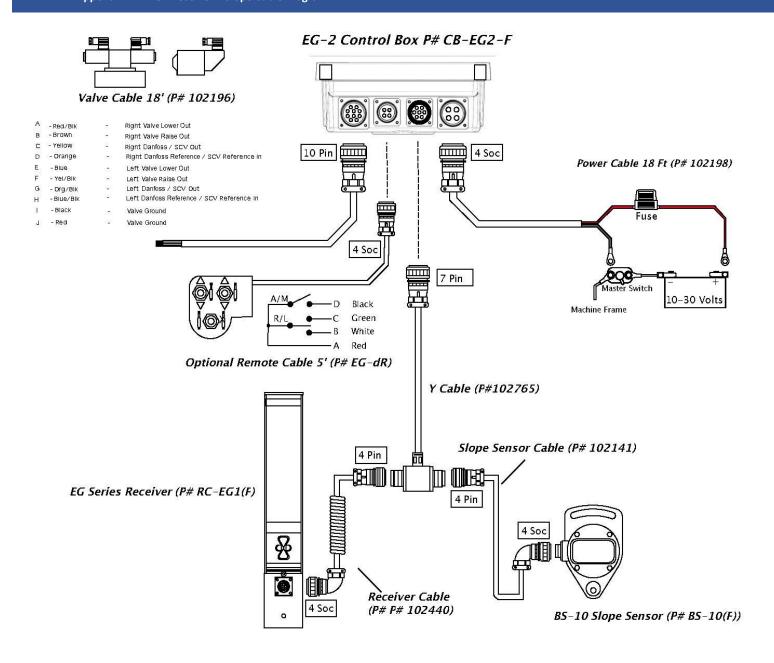

|                                                | Futtura Econograde Machine Control Systems                                              |           | MSRP                                           |
|------------------------------------------------|-----------------------------------------------------------------------------------------|-----------|------------------------------------------------|
| MODEL                                          | EG1 System w/Single Receiver                                                            | Ś         | 2,745.00                                       |
| KIT-EG1(F)                                     | Kit, EG1 - Complete Calles etg, Mounting Hardware, Carry Case and Basic Remote Switch   | \$        | 495.00                                         |
| CB-EG1(F)                                      | EG1 Control Box (Plastic Housing)                                                       | \$        | 810.00                                         |
| RC-EG1(F)                                      | EG Series Receiver 7"                                                                   | \$        | 1,440.00                                       |
| MODEL                                          | EG1-M System w/Single Receiver and Metal Housing                                        | \$        | 3,295.00                                       |
| KIT-EG1-M(F)                                   | Kit, EG1-M - Complete Cable Set, Mounting Hardware, Carry Case                          | \$        | 760.00                                         |
| CB-EG1-M(F)                                    | EG1 Control Box (Metal Housing)                                                         | <u>\$</u> | 1,095.00                                       |
| RC-EG1(F)                                      | EG Series Receiver 7"                                                                   | \$        | 1,440.00                                       |
| MODEL CO. C(E)                                 | EG2-5 System w/Single Receiver and Slope                                                | \$        | 4,745.00                                       |
| KIT-EG2-S(F)<br>CB-EG2(F)                      | Kit, EG2-S - Complete Cable Set, Mounting Hardware, Carry Case EG2 Control Box          | \$<br>\$  | 885.00<br>1,325.00                             |
| RC-EG1(F)                                      | EG Series Receiver 7"                                                                   | \$        | 1,440.00                                       |
| BS-10(F)                                       | Blade Sensor 10 Bit                                                                     | \$        | 1,095.00                                       |
| MODEL                                          | EG2-D System w/Dual Receiver                                                            | \$        | 5,295.00                                       |
| KIT-EG2-R(F)                                   | Kit, EG2-D - Complete Cable Set, Mounting Hardware, Carry Case                          | \$        | 1,090.00                                       |
| CB-EG2(F)                                      | EG2 Control Box                                                                         | \$        | 1,325.00                                       |
| RC-EG1(F)                                      | EG Series Receiver 7"                                                                   | \$        | 1,440.00                                       |
| RC-EG1(F)                                      | EG Series Receiver 7"                                                                   | \$        | 1,440.00                                       |
| MODEL                                          | Somero EG Series Receiver 7" NEW!                                                       |           | MSRP                                           |
| SR-S(F)                                        | EG Somero Receiver                                                                      | \$<br>\$  | 1,995.00                                       |
| 103225                                         | SR-S Receiver Coil Cord                                                                 | \$        | 435.00<br>MSRP                                 |
| MODEL<br>KIT-EG2-FM(KUB)                       | EG Installation Kits  Kit, Cable Set for BB30 Blade to Kubota 14-Pin Connector          | \$        | MSRP 1,090.00                                  |
| KIT-EG2-KB                                     | Kubota Skid Steer to Bobcat Attachment                                                  | \$        | 1,545.00                                       |
|                                                |                                                                                         | *         | _,_ 13.00                                      |
|                                                | Level Best Installation Kits                                                            |           | MSRP                                           |
| MODEL                                          | Push Grading Box Single Kits                                                            |           |                                                |
| EG1-LB-KUB-PS                                  | Kubota Front Mount Wire Harness Kit, Single                                             | \$        | 725.00                                         |
| EG1-LB-DER-PS                                  | John Deere Front Mount Wire Harness Kit, Single                                         | \$        | 725.00                                         |
| EG1-LB-CAT-PS                                  | CAT Front Mount Wire Harness Kit, Single                                                | \$        | 725.00                                         |
| EG1-LB-BCT-PS                                  | Bobcat Front Mount Wire Harness Kit, Single                                             | \$        | 725.00                                         |
| EG1-LB-TAK-PS<br>EG1-LB-JCB-PS                 | Takeuchi Front Mount Wire Harness Kit, Single  JCB Front Mount Wire Harness Kit, Single | \$        | 725.00<br>725.00                               |
| EG1-LB-ASV-PS                                  | AUS From Wount Wire Harness Kit, Single AVS From Wount Wire Harness Kit, Single         | \$        | 725.00                                         |
| EG1-LB-NH-PS                                   | New Holland Front Mount Wire Harness Kit, Single                                        | \$        | 725.00                                         |
| EG1-LB-WN-PS                                   | Wacker Neuson Front Mount Wire Harness Kit, Single                                      | \$        | 725.00                                         |
| EG1-LB-GHL-PS                                  | Gehl Front Mount Wire Harness Kit, Single                                               | \$        | 725.00                                         |
| MODEL                                          | Push Grading Box Dual Kits                                                              |           | MSRP                                           |
| EG2-LB-KUB-PD                                  | Kubota Front Mount Wire Harness Kit, Dual                                               | \$        | 1,095.00                                       |
| EG2-LB-DER-PD                                  | John Deere Front Mount Wire Harness Kit, Dual                                           | \$        | 1,095.00                                       |
| EG2-LB-CAT-PD<br>EG2-LB-BCT-PD                 | CAT Front Mount Wire Harness Kit, Dual  Bobcat Front Mount Wire Harness Kit, Dual       | \$<br>\$  | 1,095.00<br>1,095.00                           |
| EG2-LB-TAK-PD                                  | Takeuchi Front Mount Wire Harness Kit, Dual                                             | \$        | 1,095.00                                       |
| EG2-LB-JCB-PD                                  | JCB Front Mount Wire Harness Rit, Dual                                                  | \$        | 1,095.00                                       |
| EG2-LB-ASV-PD                                  | AVS Front Mount Wire Harness Kit, Dual                                                  | \$        | 1,095.00                                       |
| EG2-LB-NH-PD                                   | New Holland Front Mount Wire Harness Kit, Dual                                          | \$        | 1,095.00                                       |
| EG2-LB-WN-PD                                   | Wacker Neuson Front Mount Wire Harness Kit, Dual                                        | \$        | 1,095.00                                       |
| EG2-LB-GHL-PD                                  | Gehl Front Mount Wire Harness Kit, Dual                                                 | \$        | 1,095.00                                       |
| MODEL                                          | Tow Box Kits                                                                            |           | MSRP                                           |
| EG1M-TS                                        | Tow Behind Single Kit                                                                   | \$        | 3,325.00                                       |
| EG2D-TD                                        | Tow Behind Dual Kit                                                                     | \$        | 5,295.00                                       |
| MODEL                                          | Valve Cables with Connectors                                                            | s         | MSRP                                           |
| 102196-TD                                      | EG2 Valve Cable 18' w/ Deutsch Connectors                                               | \$        | 305.00<br>280.00                               |
| MODEL                                          | EG System Cables                                                                        | ,         | MSRP                                           |
| LWH07                                          | Kubota Front Mount Wire Harness                                                         | \$        | 680.00                                         |
| LWH07JDLB                                      | Wiring Harness – JD Skid Steer to Level Best Grader Attachment                          | \$        | 875.00                                         |
| 102198                                         | EG2/EG1-M Power Cable 18Ft                                                              | \$        | 195.00                                         |
| 102196                                         | EG2 Valve Cable 18Ft                                                                    | \$        | 290.00                                         |
| 102450                                         | EG1-M Valve Cable 18Ft                                                                  | \$        | 265.00                                         |
| 102196-28                                      | EG2 Valve Cable 28Ft                                                                    | \$        | 445.00                                         |
| 102740                                         | Topcon-EG Series Receiver Coil Clable                                                   | \$        | 325.00                                         |
| 102585                                         | Bullseye-EG Series Receiver Coil Cable  EG1 M Receiver Extension Cable 1951             | \$        | 325.00<br>133.00                               |
| 102445                                         | EG1-M Receiver Extension Cable 18Ft  EG2/EG1-M Receiver Coil Cable                      | \$<br>\$  | 441.00                                         |
| 102985                                         | Receiver Coil Cable for LR410                                                           | \$        | 325.00                                         |
| 102141                                         | 12' Sensor Cable (EG3 Series) NEWI                                                      | \$        | 135.00                                         |
|                                                |                                                                                         |           |                                                |
|                                                | 9' Receiver Cable w/ Coil (EG1)                                                         | \$        | 230.00                                         |
| 102323                                         | 9' Receiver Cable w/ Coil (EG1)  EG2 Node Cable 18Ft                                    | \$<br>\$  |                                                |
| 102323<br>102765<br>102820                     |                                                                                         | \$<br>\$  | 430.00<br>325.00                               |
| 102323<br>102765<br>102820<br>102980<br>102920 | EG2 Node Cable 18Ft                                                                     | \$        | 230.00<br>430.00<br>325.00<br>765.00<br>315.00 |

|                      | Futtura Econograde Machine Control Systems (Continued)                                 |         |          | MSRP                   |
|----------------------|----------------------------------------------------------------------------------------|---------|----------|------------------------|
| MODEL                | EG System Accessories                                                                  |         |          |                        |
| EG-SR                | Premium Remote Switch - Single                                                         |         | \$       | 275.00                 |
| EG-DR5               | EG Dual Remote, 10Ft                                                                   | NEW!    | \$       | 365.00                 |
| EG-DR<br>102890      | Premium Remote Switch - Dual  Ball A/M Remote Switch                                   |         | \$<br>\$ | 330.00<br>645.00       |
| EG-MAST(F)           | Manual Mast Only                                                                       |         | \$       | 525.00                 |
| EG-MAST-4            | Manual Mast, 4Ft                                                                       | NEW!    | \$       | 525.00                 |
| 102785               | Single Mast Mount - Kubota                                                             |         | \$       | 645.00                 |
| 102395               | Side-Mount Clamp for EG Receiver                                                       |         | \$       | 165.00                 |
| 102238               | EG2/EG1-M Ram Rail Mount 1.5" Ball                                                     |         | \$       | 40.00                  |
| 102237               | EG2/EG1 Ram Mount 1.5"                                                                 |         | \$       | 100.00                 |
| 101900               | EG2/EG1-M Control Box Mounting Bracket (U-Mount)                                       |         | \$       | 95.00                  |
| 102316               | EG2/EG1-M Carry Case                                                                   |         | \$       | 225.00                 |
| MODEL                | Futtura iDig Touch Systems                                                             |         |          | MSRP                   |
| XD610<br>XD611       | Futtura iDig Touch 2D System  Futtura iDig Touch 2D System w/ Big Combo Sensor         |         | \$<br>\$ | 11,550.00<br>12,175.00 |
| MODEL                | Futtura iDig Touch Machine Kits                                                        |         | ,        | MSRP                   |
| XD527                | iDig Machine Kit, Touch 2D (XD610)                                                     |         | \$       | 1,100.00               |
| XD528                | iDig Machine Kit, Touch 2D (XD611/XD612)                                               | NEW!    | \$       | 1,200.00               |
| MODEL                | Futtura iDig Touch Accessories                                                         |         |          | MSRP                   |
| XD403                | Tilt B Sensor Only                                                                     |         | \$       | 950.00                 |
| XD412                | Sensor Plate for Combo and 2D Sensors (Lever Style)                                    |         | \$       | 125.00                 |
| XD413                | Removal Key                                                                            | -       | \$       | 5.00                   |
| XD416                | Adhesive Tape                                                                          |         | \$       | 5.00                   |
| XD417                | Cleaning Pad                                                                           |         | \$       | 1.00                   |
| XD418                | Touch Connecting Cable                                                                 |         | \$       | 80.00                  |
| XD422                | Mini Sensor Plate (Lever Style)                                                        |         | \$       | 125.00                 |
| XD423                | Power Cable w/Cigarette Lighter Plug                                                   |         | \$       | 85.00                  |
| XD436                | Big Combo Plate                                                                        |         | \$       | 150.00                 |
| XD440                | Single Suction Cup & Mount  RAM Triple Suction Cup Base                                | MEMI    | \$<br>\$ | 85.00                  |
| AGB1320<br>XD441     | RAM Clamp Mount (for Windowless Cabs)                                                  | NEW!    | \$       | 175.00<br>80.00        |
| XD445                | LED Display                                                                            |         | \$       | 750.00                 |
| XD446                | LED Cradle                                                                             |         | \$       | 240.00                 |
| XD461                | Combo Sensor (w/o Plate)                                                               |         | \$       | 1,100.00               |
| XD462                | Big Combo Sensor (w/o Plate)                                                           |         | \$       | 1,800.00               |
| XD467                | Mini Sensor (w/o Plate)                                                                |         | \$       | 895.00                 |
| XD476                | 2D Sensor (w/o plate)                                                                  | NEW!    | \$       | 2,600.00               |
| ***                  | Enthura iDia Connect Systems                                                           |         |          | MCDD                   |
| MODEL                | Futtura iDig Connect Systems                                                           | NEW     |          | MSRP                   |
| CT740<br>CT741       | iDig CT740 Connect 2D/3D System  iDig CT741 Connect 2D/3D System w/ Large Combo Sensor | NEW!    | \$<br>\$ | 14,500.00<br>15,300.00 |
| MODEL                | Futtura iDig Connect Machine Kits                                                      | INEW!   | ,        | MSRP                   |
| BT527                | iDig Machine Kit, Connect (CT740)                                                      | NEW!    | \$       | 2,200.00               |
| BT528                | iDig Machine Kit, Connect (CT741)                                                      | NEW!    | \$       | 2,300.00               |
| MODEL                | Futtura iDig Connect Accessories                                                       | 775.001 | Ť        | MSRP                   |
| XD448                | Control Box to Steelwrist Module                                                       | NEW!    | \$       | 220.00                 |
| BT142                | Connect Series Control Box                                                             | NEW!    | \$       | 6,500.00               |
| BT143                | Bluetooth Base for Connect Systems                                                     | NEW!    | \$       | 700.00                 |
| BT445                | LED Display Bluetooth for Connect Systems                                              | NEW!    | \$       | 1,150.00               |
| BT144                | Bluetooth Mini-Sensor w/o Plate                                                        | NEW!    | \$       | 1,200.00               |
| BT145                | Bluetooth Combo-Sensor w/o Plate                                                       | NEW!    | \$       | 1,400.00               |
| BT147                | Bluetooth Large Combo Sensor w/o Plate                                                 | NEW!    | \$       | 2,200.00               |
| XD443                | iDig Square Plate w/ Ball Mount                                                        | NEW!    | \$       | 95.00                  |
| XD470                | Pivot Target                                                                           |         | \$       | 65.00                  |
| XD471                | Extension Pole, 2 Pcs                                                                  |         | \$       | 95.00                  |
| XD477<br>XD478       | Adaptor 5/8" to 5/8" Adaptor 5/8" to 1/4"                                              |         | \$<br>\$ | 40.00<br>15.00         |
| XD478<br>XD484       | Adaptor 5/8 to 1/4"  Soft-Sided Carrying Case                                          | NEW!    | \$       | 120.00                 |
| XD525                | Laser Pointer                                                                          | NEW!    | \$       | 390.00                 |
| XD542                | Control Box Touch 2D                                                                   |         | \$       | 5,000.00               |
| XD548                | Control Box Cradle, Touch (New Style)                                                  |         | \$       | 305.00                 |
| XD598                | Tilt Bucket Kit w/ Tilt B Sensor                                                       |         | \$       | 1,800.00               |
| 9625-5000-MCS        | Protective Weldment, Large Sensors (Keyed Plates Only)                                 |         | \$       | 80.00                  |
| 9625-5001-MCS        | Protective Weldment, Small Sensors (Keyed Plates Only)                                 |         | \$       | 80.00                  |
| 9625-5002-MCS        | Protective Weldment, Small Sensor (Key or Lever Style)                                 |         | \$       | 80.00                  |
| 9625-5003-MCS        | Protective Weldment, Large Sensor (Key or Lever Style)                                 |         | \$       | 80.00                  |
| 99130018             | Sensor Plate, Large (XD412 Key Style)                                                  |         | \$       | 126.00                 |
| 99130019-1           | Sensor Plate, Mini (XD422 Key Style)                                                   |         | \$       | 126.00                 |
| 99130145<br>99130238 | Lever for Sensor Plates  CAN Cable Reinforced, 5M (For Engcon Applications)            |         | \$<br>\$ | 10.00<br>225.00        |
| 99130238<br>MODEL    | Futtura iDig Demo & Test Tools                                                         |         | \$       | 225.00<br>MSRP         |
| XD433                | Kit, Sensor Charger                                                                    |         | \$       | 375.00                 |
|                      | nity sensor energe.                                                                    |         |          |                        |
|                      | Charging Unit for Sensor                                                               |         | ς        | 185 NN                 |
| XD434<br>XD455       | Charging Unit for Sensor  Demo Excavator in Trolley Carrying Case                      |         | \$<br>\$ | 185.00<br>595.00       |