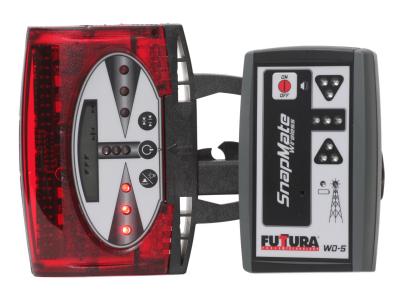

## CR5-WD5

#### **Laser Receiver with Wireless Remote**

Enjoy the convenience of wireless technology - now available for the CR5 Receiver. Because it's wireless, the setup is easy, with no cables to worry about.

#### Features:

- Cable-Free Flexibility
- 100 ft. (30 m) Working Range
- Low Battery Indicator
- In cab audio