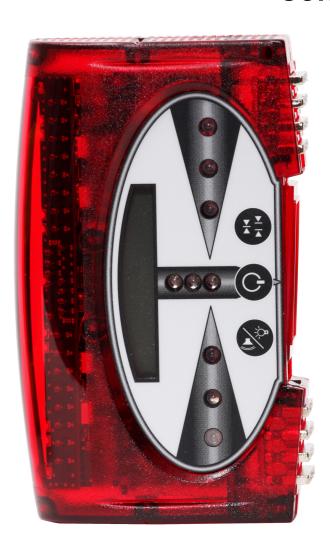

# The World's Most Versatile Premium Laser Receiver.

The CR5 combination receiver is designed for all rotating lasers and can be hand-held, rod-mounted, or magnetically attached to your machine, making it the most versatile laser receiver in the industry.

#### Features:

- Rugged & durable 100% waterproof housing
- Bright LED's with green on-grade
- Strobe light rejection
- Adjustable volume control
- 240° angular reception
- 5" laser capture height (127mm)
- 3 accuracy settings
- Reception Range: 1,000' (300 m)
- Display Channels: 7
- Battery Life: Normal 180 hrs
- · Warranty: 2 years