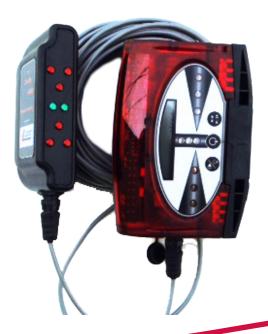

## CR5-RD

### **Wired Remote**

Ideal for situations where the receiver is out of sight of the operator, such as trenchers, scrapers and excavators.